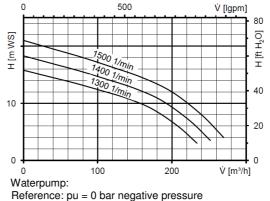

| Type      | Sewage Water Pump |                    |                                    |                       | Vacuum Pump   |             | Engine |         |            |       | Shipping dimensions appr.  |        |
|-----------|-------------------|--------------------|------------------------------------|-----------------------|---------------|-------------|--------|---------|------------|-------|----------------------------|--------|
|           | Capa<br>-city     |                    | Con-<br>nection                    | Max.<br>solid<br>size | Capa-<br>city | Va-<br>cuum |        | _       | Po-<br>wer | RPM   | Length x Width x<br>Height | Weight |
|           | V <sub>max</sub>  | H <sub>max</sub>   | DN <sub>S</sub><br>DN <sub>D</sub> | Ø                     |               |             | Brand  | Туре    | Р          | n     | lxwxh                      | m      |
|           | m³/h              | m H <sub>2</sub> O | mm                                 | mm                    | m³/h          | bar         |        |         | kW         | 1/min | mm                         | kg     |
| HC 532/07 | 270               | 21                 | 108 V                              | 33                    | 105           | -0,92       | Deutz  | F3L2011 | 18,1       | 1500  | 2170 x 1252 x 1760-        | 1025   |
| HC 532/14 |                   |                    |                                    |                       |               |             | Hatz   | 2L41C   | 15         |       |                            | 1091   |