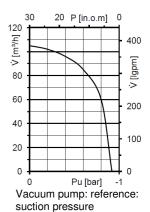

| Type      | Sewage Water Pump |                    |                                    |                       | Vacuum Pump   |             | Engine |         |            |       | Shipping dimensions appr.  |        |
|-----------|-------------------|--------------------|------------------------------------|-----------------------|---------------|-------------|--------|---------|------------|-------|----------------------------|--------|
|           | Capa<br>-city     |                    | Con-<br>nection                    | Max.<br>solid<br>size | Capa-<br>city | Va-<br>cuum |        | _       | Po-<br>wer | RPM   | Length x Width x<br>Height | Weight |
|           | V <sub>max</sub>  | H <sub>max</sub>   | DN <sub>S</sub><br>DN <sub>D</sub> | Ø                     |               |             | Brand  | Туре    | Р          | n     | lxwxh                      | m      |
|           | m³/h              | m H <sub>2</sub> O | mm                                 | mm                    | m³/h          | bar         |        |         | kW         | 1/min | mm                         | kg     |
| HC 532/07 | 270               | 21                 | 108 V                              | 33                    | 105           | -0,92       | Deutz  | F3L2011 | 18,1       | 1500  | 2170 x 1252 x 1760-        | 1025   |
| HC 532/14 |                   |                    |                                    |                       |               |             | Hatz   | 2L41C   | 15         |       |                            | 1091   |