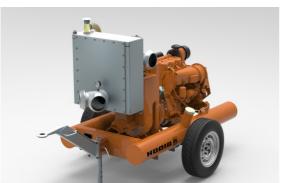

## **HC 532/XX**

HC 532/07

| Type      | Sewage Water Pump |                    |                                    |                       | Vacuum Pump   |             | Engine |         |            |       | Shipping dimensions appr.  |        |
|-----------|-------------------|--------------------|------------------------------------|-----------------------|---------------|-------------|--------|---------|------------|-------|----------------------------|--------|
|           | Capa<br>-city     |                    | Con-<br>nection                    | Max.<br>solid<br>size | Capa-<br>city | Va-<br>cuum |        | _       | Po-<br>wer | RPM   | Length x Width x<br>Height | Weight |
|           | V <sub>max</sub>  | H <sub>max</sub>   | DN <sub>S</sub><br>DN <sub>D</sub> | Ø                     |               |             | Brand  | Туре    | Р          | n     | lxwxh                      | m      |
|           | m³/h              | m H <sub>2</sub> O | mm                                 | mm                    | m³/h          | bar         |        |         | kW         | 1/min | mm                         | kg     |
| HC 532/07 | 270               | 21                 | 108 V                              | 33                    | 105           | -0,92       | Deutz  | F3L2011 | 18,1       | 1500  | 2170 x 1252 x 1760-        | 1025   |
| HC 532/14 |                   |                    |                                    |                       |               |             | Hatz   | 2L41C   | 15         |       |                            | 1091   |