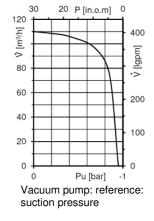

| Туре      | Sewage Water Pump |                  |                 |                       | Vacuum Pump   |            | Engine |        |            |       | Shipping dimensions appr.                |        |
|-----------|-------------------|------------------|-----------------|-----------------------|---------------|------------|--------|--------|------------|-------|------------------------------------------|--------|
|           | Capa-<br>city     | Head             | Con-<br>nection | Max.<br>solid<br>size | Capa-<br>citv | Vacuu<br>m | Brand  | Туре   | Po-<br>wer | RPM   | Length x Width x<br>Height <sup>2)</sup> | Weight |
|           | V <sub>max</sub>  | H <sub>max</sub> | DNs<br>DN⊳      | Ø                     |               |            |        |        | Р          | n     | l x b x h                                | m      |
|           | m³∕h              | m H₂O            | mm              | mm                    | m³∕h          | bar        |        |        | kW         | 1/min | mm                                       | kg     |
| HC 552/00 | 300               | 21               | 159 V           | 50                    | 105           | -0,97      | Deutz  | F3L912 | 22         | 1500  | 2140 x 1500 x 1460                       | 1131   |