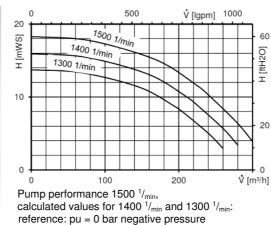

| Туре      | Sewage Water Pump |                  |                 |                       | Vacuum Pump   |            | Engine |        |            |       | Shipping dimensions appr.                |        |
|-----------|-------------------|------------------|-----------------|-----------------------|---------------|------------|--------|--------|------------|-------|------------------------------------------|--------|
|           | Capa-<br>city     | Head             | Con-<br>nection | Max.<br>solid<br>size | Capa-<br>citv | Vacuu<br>m | Brand  | Туре   | Po-<br>wer | RPM   | Length x Width x<br>Height <sup>2)</sup> | Weight |
|           | V <sub>max</sub>  | H <sub>max</sub> | DNs<br>DN⊳      | Ø                     |               |            |        |        | Р          | n     | l x b x h                                | m      |
|           | m³∕h              | m H₂O            | mm              | mm                    | m³∕h          | bar        |        |        | kW         | 1/min | mm                                       | kg     |
| HC 552/00 | 300               | 21               | 159 V           | 50                    | 105           | -0,97      | Deutz  | F3L912 | 22         | 1500  | 2140 x 1500 x 1460                       | 1131   |