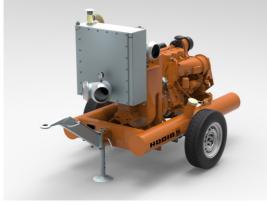

# HÜDIG Diesel-Vacuum Unit

HC 552/00

#### **Application:**

Construction Industry – General Industry – Municipalities - Conveying of ground water

Only for Export!

### **Function principle:**

The diesel driven sewage water pump and vacuum generator provide a constant conveyance of water-airmixture. The air separation chamber which is directly connected to the water pump separates the air that enters through the suction pipe from the water, so the water pump will only discharge water. Through this combined system a safe and fast suction and a high vacuum are reached.

- mounted on a single axle chassis with integrated fuel tank for construction-site-traffic (max. 6 km/h) Tank capacity for 24 hours of operation
- Water pump in block construction directly flanged to the SAE housing of the engine
- Bronze impeller
- maintenance free elastic coupling
- low maintenance rotation vacuum generator with fresh oil lubrication
- easy maintenance Belt transmission with an opening for easy exchange.
- Tank capacity: 150l
- Fuel consumption at 100% load: 6,7 l/h
- Fuel consumption at 50% load: 3,5 l/h
- sound power level: LWA = 110dB
- calculated sound pressure level: LPA<sub>7m</sub>=84dB(A), LPA<sub>10m</sub>=81dBA()